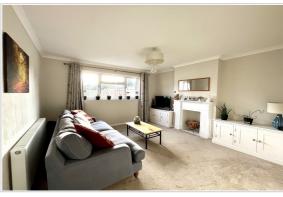

43 CLAYTON ROAD CHESSINGTON SURREY KT9 1ND £520,000

SEMI DETACHED HOUSE THREE BEDROOMS 12'6 X 12'6 LIVING ROOM 10'6 X 10'3 KITCHEN 10'2 X 7'11 DINING AREA DOUBLE GLAZED WINDOWS GAS CENTRAL HEATING 80' SOUTH FACING GARDEN OFF STREET PARKING NO FORWARD CHAIN