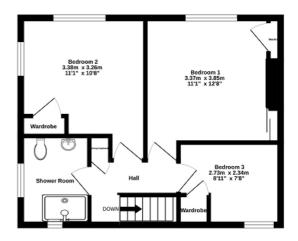

43 CLAYTON ROAD CHESSINGTON SURREY KT9 1ND £520,000

SEMI DETACHED HOUSE THREE BEDROOMS 12'6 X 12'6 LIVING ROOM 10'6 X 10'3 KITCHEN 10'2 X 7'11 DINING AREA DOUBLE GLAZED WINDOWS GAS CENTRAL HEATING 80' SOUTH FACING GARDEN OFF STREET PARKING NO FORWARD CHAIN

## TOTAL FLOOR AREA : 89.3 sq.m. (961 sq.ft.) approx.

Whilst every attempt has been made to ensure the accuracy of the floorapin contained here, measurements of doors, vindows, toorns and any other items are approximate and no responsibility is taken for any error, emission or mis-statement. This plan is for itustrative purposes only and should be used as such by any prospective purchaser. The services, systems and appliances shown have not been tested and no guarantee as to their operability or efficiency can be given. Made with Metropic C0024