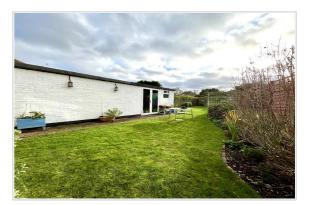

43 CLAYTON ROAD CHESSINGTON SURREY KT9 1ND £520,000

SEMI DETACHED HOUSE THREE BEDROOMS 12'6 X 12'6 LIVING ROOM 10'6 X 10'3 KITCHEN 10'2 X 7'11 DINING AREA DOUBLE GLAZED WINDOWS GAS CENTRAL HEATING 80' SOUTH FACING GARDEN OFF STREET PARKING NO FORWARD CHAIN