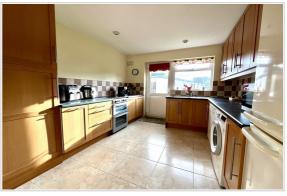

43 CLAYTON ROAD CHESSINGTON SURREY KT9 1ND £520,000

SEMI DETACHED HOUSE THREE BEDROOMS 12'6 X 12'6 LIVING ROOM 10'6 X 10'3 KITCHEN 10'2 X 7'11 DINING AREA DOUBLE GLAZED WINDOWS GAS CENTRAL HEATING 80' SOUTH FACING GARDEN OFF STREET PARKING NO FORWARD CHAIN