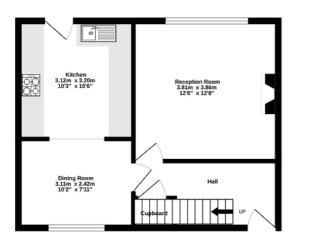

43 CLAYTON ROAD CHESSINGTON SURREY KT9 1ND £520,000

SEMI DETACHED HOUSE THREE BEDROOMS 12'6 X 12'6 LIVING ROOM 10'6 X 10'3 KITCHEN 10'2 X 7'11 DINING AREA DOUBLE GLAZED WINDOWS GAS CENTRAL HEATING 80' SOUTH FACING GARDEN OFF STREET PARKING NO FORWARD CHAIN

## TOTAL FLOOR AREA : 89.3 sq.m. (961 sq.ft.) approx.

Whilst every attempt has been made to ensure the accuracy of the floorapin contained here, measurements of doors, vindows, toorns and any other items are approximate and no responsibility is taken for any error, emission or mis-statement. This plan is for itustrative purposes only and should be used as such by any prospective purchaser. The services, systems and appliances shown have not been tested and no guarantee as to their operability or efficiency can be given. Made with Metropic C0024