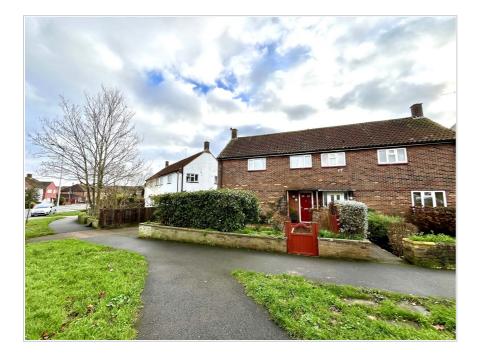

43 CLAYTON ROAD CHESSINGTON SURREY KT9 1ND £520,000

SEMI DETACHED HOUSE THREE BEDROOMS 12'6 X 12'6 LIVING ROOM 10'6 X 10'3 KITCHEN 10'2 X 7'11 DINING AREA DOUBLE GLAZED WINDOWS GAS CENTRAL HEATING 80' SOUTH FACING GARDEN OFF STREET PARKING NO FORWARD CHAIN