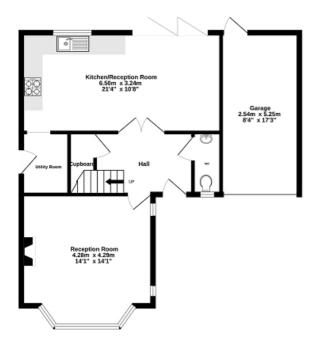

## 12 LOFTHOUSE PLACE CHESSINGTON SURREY KT9 2GW OFFERS IN EXCESS OF £775,000

**DETACHED HOUSE** 

**FOUR BEDROOMS** 

**14'1 X 14'1 LIVING ROOM** 

21'4 X 10'8 MODERN KITCHEN DINING ROOM

**UTILITY ROOM** 

**BATHROOM & ENSUITE SHOWER ROOM** 

## TOTAL FLOOR AREA: 127.3 sq.m. (1370 sq.ft.) approx.

Whist every attempt has been made to ensure the accuracy of the floorplan contained here, measurements of doors, windows, rooms and any other items are approximate and no responsibility is taken for any error, ornission or mis-adatement. This plan is for illustrative purposes only and should be used as such by any prospective purchases. The services, systems and appliances shown have not been tested and no guarantee as to their openability or efficiency can be given.