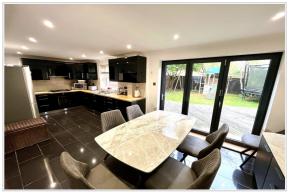

## 12 LOFTHOUSE PLACE CHESSINGTON SURREY KT9 2GW OFFERS IN EXCESS OF £775,000

**DETACHED HOUSE** 

**FOUR BEDROOMS** 

**14'1 X 14'1 LIVING ROOM** 

21'4 X 10'8 MODERN KITCHEN DINING ROOM

**UTILITY ROOM** 

**BATHROOM & ENSUITE SHOWER ROOM** 