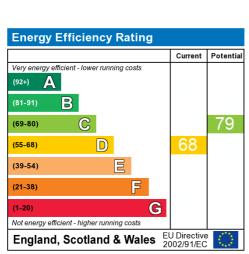

Made with Matropix 60024

The energy efficiency rating is a measure of the overall efficiency of a home. The higher the rating the more energy efficient the home is and the lower the fuel bills will be.