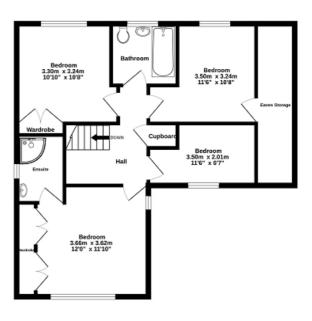

## 12 LOFTHOUSE PLACE CHESSINGTON SURREY KT9 2GW OFFERS IN EXCESS OF £775,000

**DETACHED HOUSE** 

**FOUR BEDROOMS** 

**14'1 X 14'1 LIVING ROOM** 

21'4 X 10'8 MODERN KITCHEN DINING ROOM

**UTILITY ROOM** 

**BATHROOM & ENSUITE SHOWER ROOM** 

## TOTAL FLOOR AREA: 127.3 sq.m. (1370 sq.ft.) approx.

Whist every attempt has been made to ensure the accuracy of the floorplan contained here, measurements of doors, windows, rooms and any other items are approximate and no responsibility is taken for any error, ornission or mis-adatement. This plan is for illustrative purposes only and should be used as such by any prospective purchases. The services, systems and appliances shown have not been tested and no guarantee as to their openability or efficiency can be given.