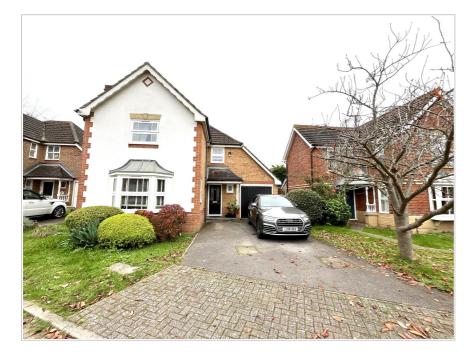

## 12 LOFTHOUSE PLACE CHESSINGTON SURREY KT9 2GW OFFERS IN EXCESS OF £775,000

**DETACHED HOUSE** 

**FOUR BEDROOMS** 

**14'1 X 14'1 LIVING ROOM** 

21'4 X 10'8 MODERN KITCHEN DINING ROOM

**UTILITY ROOM** 

**BATHROOM & ENSUITE SHOWER ROOM** 

**DOUBLE GLAZED WINDOWS** 

**GAS CENTRAL HEATING** 

39' X 37' WESTERLY FACING GARDEN

**CUL DE SAC LOCATION** 