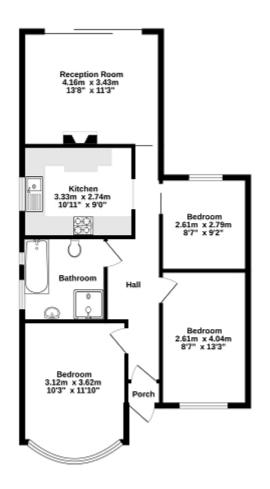

29 NEWLANDS WAY CHESSINGTON SURREY KT9 2RW £535,000

SEMI DETACHED BUNGALOW THREE BEDROOMS 13'8 X 11'3 LIVING ROOM 10'11 X 9' KITCHEN FOUR PIECE BATHROOM SUITE DOUBLE GLAZED WINDOWS GAS CENTRAL HEATING OFF STREET PARKING SOUGHT AFTER LOCATION VIEWINGS HIGHLY RECOMMENDED

| Telephone | 020 8397 5151 Email chessingtonଉcompassea.co.uk Website www.compassea.co.uk Ground Floor 74.5 sq.m. (802 sq.ft.) approx.

TOTAL FLOCH AREA: TAS by m. (802 suph) approx. While every attracts tak ben notes to make the sources of the tempta sustainable from , measurantees, in drows , measure and any other was to approximate the tempta substantian to the source of the source