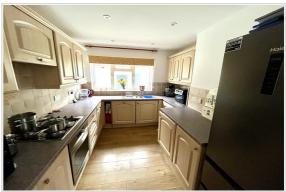

29 NEWLANDS WAY CHESSINGTON SURREY KT9 2RW £535,000

SEMI DETACHED BUNGALOW THREE BEDROOMS 13'8 X 11'3 LIVING ROOM 10'11 X 9' KITCHEN FOUR PIECE BATHROOM SUITE DOUBLE GLAZED WINDOWS GAS CENTRAL HEATING OFF STREET PARKING SOUGHT AFTER LOCATION VIEWINGS HIGHLY RECOMMENDED