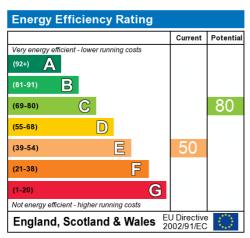

The energy efficiency rating is a measure of the overall efficiency of a home. The higher the rating the more energy efficient the home is and the lower the fuel bills will be.