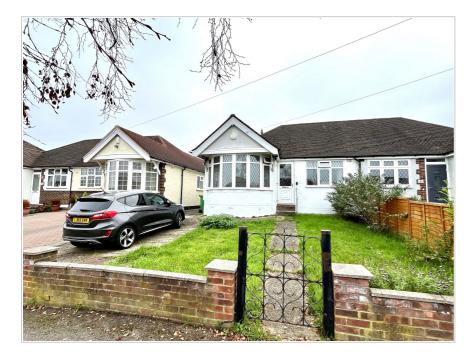

29 NEWLANDS WAY CHESSINGTON SURREY KT9 2RW £535,000

SEMI DETACHED BUNGALOW THREE BEDROOMS 13'8 X 11'3 LIVING ROOM 10'11 X 9' KITCHEN FOUR PIECE BATHROOM SUITE DOUBLE GLAZED WINDOWS GAS CENTRAL HEATING OFF STREET PARKING SOUGHT AFTER LOCATION VIEWINGS HIGHLY RECOMMENDED