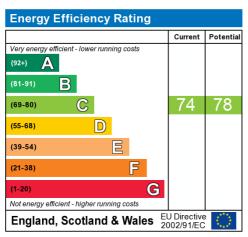

The energy efficiency rating is a measure of the overall efficiency of a home. The higher the rating the more energy efficient the home is and the lower the fuel bills will be.