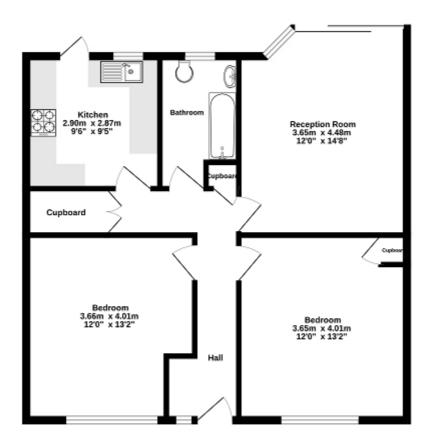

1 CRAYKE HILL CHESSINGTON SURREY KT9 2JY OFFERS IN EXCESS OF £350,000

**GROUND FLOOR MAISONETTE** 

TWO DOUBLE BEDROOMS

14'8 X 12' LIVING ROOM

9'6 X 9'5 MODERN KITCHEN

WHITE BATHROOM SUITE

DOUBLE GLAZED WINDOWS