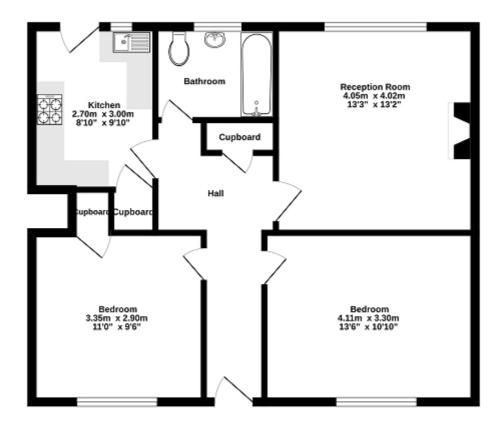

103 MANSFIELD ROAD CHESSINGTON SURREY KT9 2PX OFFERS IN EXCESS OF £325,000

**GROUND FLOOR MAISONETTE** 

TWO DOUBLE BEDROOMS

9'10 X 8'10 MODERN KITCHEN

13'3 X 13'2 LIVING ROOM

DOUBLE GLAZED WINDOWS

GAS CENTRAL HEATING

MODERN BATHROOM SUITE

34' X 33' SOUTH FACING GARDEN

WELL PRESENTED

AN IDEAL FIRST TIME BUY

| Telephone | 020 8397 5151 Email chessington@compassea.co.uk Website www.compassea.co.uk

## Ground Floor 69.0 sq.m. (743 sq.ft.) approx.

TOTAL FLOOR AREA: 69.0 sq.m. (743 sq.m.) appres. White every allerge has been made to orase the accuracy of the flooplan constance frees, measurements and the second seco