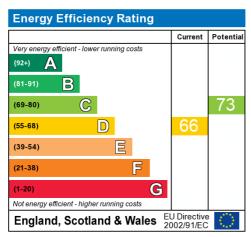

The energy efficiency rating is a measure of the overall efficiency of a home. The higher the rating the more energy efficient the home is and the lower the fuel bills will be.