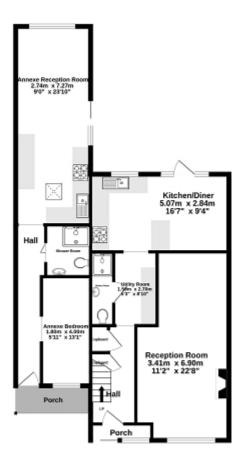

## 33 CEDARCROFT ROAD CHESSINGTON SURREY KT9 1RS £635,000

FOUR BEDROOM EXTENDED SEMI DETACHED HOUSE

ONE BEDROOM ANNEXE TO THE SIDE

22'8 X 11'2 LIVING ROOM

16'7 X 9'4 KITCHEN DINING ROOM

BATHROOM AND TWO SHOWER ROOMS

TOTAL FLOOR AREA: 133.3 sq.m. (1435 sq.t.) approx. White every attempt has been made to ensure the accuracy of the fooglas contained here, measurements a doos, window, more and any setter times are appointed and on responsible to start here are wrong omission or min-disterent. This plan is for like attempt apposes only and should be used a such by any prospective purchase. The services, systems and is palence token here to do be noted and ne guarantee and their operability or efficiency can be given. In their operability of efficiency can be given.