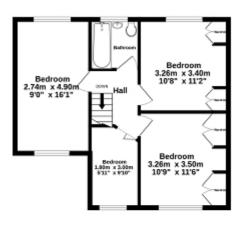

## 33 CEDARCROFT ROAD CHESSINGTON SURREY KT9 1RS £635,000

FOUR BEDROOM EXTENDED SEMI DETACHED HOUSE

ONE BEDROOM ANNEXE TO THE SIDE

22'8 X 11'2 LIVING ROOM

16'7 X 9'4 KITCHEN DINING ROOM

BATHROOM AND TWO SHOWER ROOMS

TOTAL FLOOR AREA: 133.3 sq.m. (1435 sq.t.) approx. White every attempt has been made to ensure the accuracy of the fooglas contained here, measurements a doos, window, more and any setter times are appointed and on responsible to start here are wrong omission or min-disterent. This plan is for like attempt apposes only and should be used a such by any prospective purchase. The services, systems and is palence token here to do be noted and ne guarantee and their operability or efficiency can be given. In their operability of efficiency can be given.