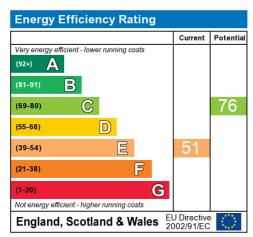

The energy efficiency rating is a measure of the overall efficiency of a home. The higher the rating the more energy efficient the home is and the lower the fuel bills will be.