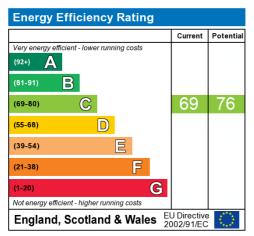

The energy efficiency rating is a measure of the overall efficiency of a home. The higher the rating the more energy efficient the home is and the lower the fuel bills will be.