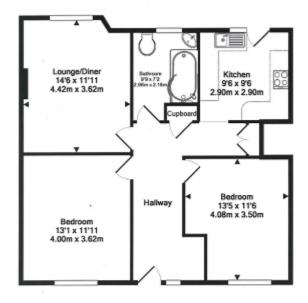

## 2 YORK WAY CHESSINGTON SURREY KT9 2JX OFFERS IN EXCESS OF £325,000

**GROUND FLOOR MAISONETTE** 

TWO DOUBLE BEDROOMS

14'6 X 11'11 LIVING ROOM

9'9 X 9'6 KITCHEN

**MODERN BATHROOM SUITE** 

DOUBLE GLAZED WINDOWS

**GAS CENTRAL HEATING** 

28' X 22' EASTERLY FACING GARDEN

**NO FORWARD CHAIN** 

VIEWINGS HIGHLY RECOMMENDED

| Telephone | 020 8397 5151 Email chessingtonଉcompassea.co.uk Website www.compassea.co.uk

Total Approx. Floor Area 777 Sq.FL (72.2 Sq.M.) Whilst every atempt has been made to ensure the accuracy of the floor plan combined here, measurements of doors, windows, tooles and any other items are approximate and no responsibility is taken for any entor, omission, or meta-statement. This plan is for fluative purposes only and should be used as such by any prospective purchaser. The services, systems and applances shown have not been tested and no guarantee as to their operatively or efficiency can be given. Made with Metropix 02010