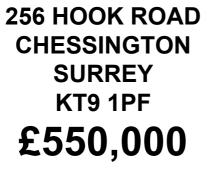

VICTORIAN DETACHED HOUSE THREE DOUBLE BEDROOMS TWO RECEPTION ROOMS 11'11 X 9'11 KITCHEN BREAKFAST ROOM MODERN BATHROOM SUITE DOUBLE GLAZED WINDOWS GAS CENTRAL HEATING 83' WESTERLY FACING GARDEN OFF STREET PARKING FOR A SMALL CAR AN IDEAL FAMILY HOME





| Telephone | 020 8397 5151 Email chessingtonଉcompassea.co.uk Website www.compassea.co.uk





TOTAL FLOCER AREA: 96.3 sq.m. (1005 sq.M.) approx. While were advanced to be not made to exam the accuracy of the bolters contained free. Instant for an exception of the bolter and the start for an exception of the bolter and the start for an exception of the bolter and the start for an exception of the bolter and the start for an exception of the bolter and the start for an exception of the bolter and the start for an exception of the bolter a