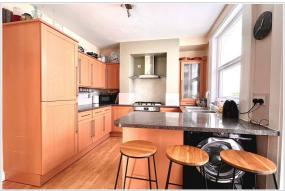

VICTORIAN DETACHED HOUSE THREE DOUBLE BEDROOMS TWO RECEPTION ROOMS 11'11 X 9'11 KITCHEN BREAKFAST ROOM MODERN BATHROOM SUITE DOUBLE GLAZED WINDOWS GAS CENTRAL HEATING 83' WESTERLY FACING GARDEN OFF STREET PARKING FOR A SMALL CAR AN IDEAL FAMILY HOME