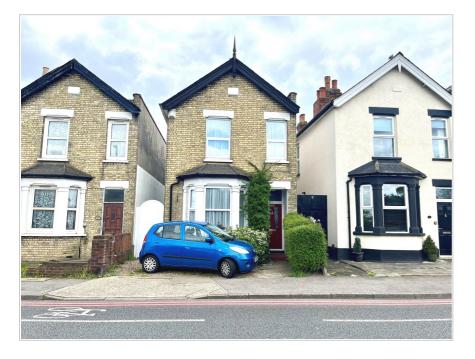

VICTORIAN DETACHED HOUSE THREE DOUBLE BEDROOMS TWO RECEPTION ROOMS 11'11 X 9'11 KITCHEN BREAKFAST ROOM MODERN BATHROOM SUITE DOUBLE GLAZED WINDOWS GAS CENTRAL HEATING 83' WESTERLY FACING GARDEN OFF STREET PARKING FOR A SMALL CAR AN IDEAL FAMILY HOME