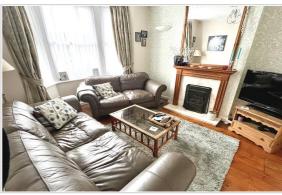

VICTORIAN DETACHED HOUSE THREE DOUBLE BEDROOMS TWO RECEPTION ROOMS 11'11 X 9'11 KITCHEN BREAKFAST ROOM MODERN BATHROOM SUITE DOUBLE GLAZED WINDOWS GAS CENTRAL HEATING 83' WESTERLY FACING GARDEN OFF STREET PARKING FOR A SMALL CAR AN IDEAL FAMILY HOME