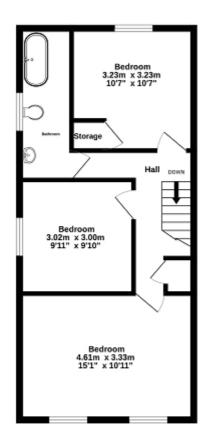

| Telephone | 020 8397 5151 Email chessingtonଉcompassea.co.uk Website www.compassea.co.uk

TOTAL FLOCER AREA: 96.3 sq.m. (1005 sq.M.) approx. While were advanced to be not made to exam the accuracy of the bolters contained free. Instant for an exception of the bolter and the start for an exception of the bolter and the start for an exception of the bolter and the start for an exception of the bolter and the start for an exception of the bolter and the start for an exception of the bolter and the start for an exception of the bolter and the start for an exception of the bolter and the start for an exception of the bolter and the start for an exception of the bolter and the start for an exception of the bolter and the start for an exception of the bolter and the start for an exception of the bolter and the start is the start for an exception of the start for an exce