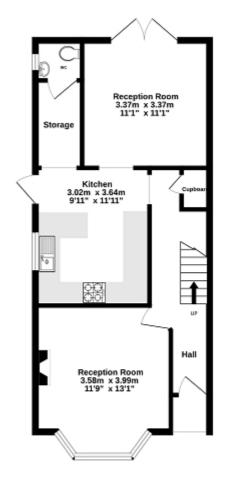

| Telephone | 020 8397 5151 Email chessingtonଉcompassea.co.uk Website www.compassea.co.uk

TOTAL FLOCER AREA: 96.3 sq.m. (1005 sq.M.) approx. While were advanced to be not made to exam the accuracy of the bolters contained free. Instant for an exception of the bolter and the start for an exception of the bolter and the start for an exception of the bolter and the start for an exception of the bolter and the start for an exception of the bolter and the start for an exception of the bolter and the start for an exception of the bolter and the start for an exception of the bolter and the start for an exception of the bolter and the start for an exception of the bolter and the start for an exception of the bolter and the start for an exception of the bolter and the start for an exception of the bolter and the start is the start for an exception of the start for an exce