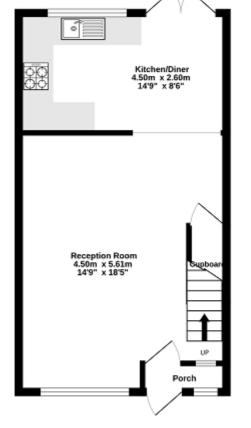

## **TWO BEDROOMS**

18'5 X 14'9 LIVING ROOM

14'9 X 8'6 MODERN KITCHEN DINING ROOM

TOTAL FLOOR AREA : 62.1 sq m. (669 sq.ft.) approx. White every adempt has been made to encourse of the footplan contained here. In expansion, the footplan contained here. In expansion, contract and any other terms are approximate and no supportability to the supportained and the supportained and the supportained with the supportained and the supportained and the supportained and the supportained and the support of the supp