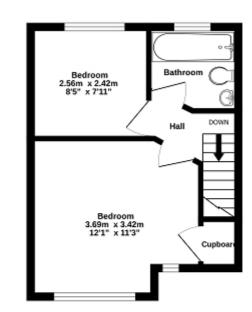

## BATHROOM TO THE FIRST FLOOR

DOUBLE GLAZED WINDOWS

GAS CENTRAL HEATING

SOUTH EASTERLY FACING GARDEN

GARAGE TO REAR

AVAILABLE 10TH MAY 2024

| Telephone | 020 8397 5151 Email chessington@compassea.co.uk Website www.compassea.co.uk

TOTAL FLOOR AREA : 62.1 sq m. (669 sq.ft.) approx. White every adempt has been made to encourse of the footplan contained here. In expansion, the footplan contained here. In expansion, contract and any other terms are approximate and no supportability to the supportained and the supportained and the supportained with the supportained and the supportained and the supportained and the supportained and the support of the supp