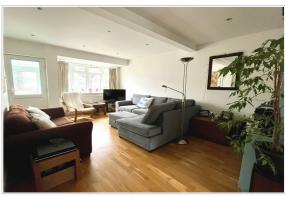

## **TWO BEDROOMS**

18'5 X 14'9 LIVING ROOM

14'9 X 8'6 MODERN KITCHEN DINING ROOM