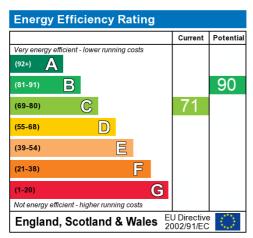

The energy efficiency rating is a measure of the overall efficiency of a home. The higher the rating the more energy efficient the home is and the lower the fuel bills will be.