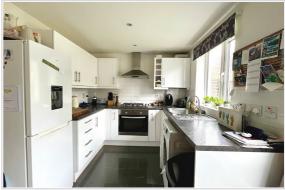

## **TWO BEDROOMS**

18'5 X 14'9 LIVING ROOM

14'9 X 8'6 MODERN KITCHEN DINING ROOM