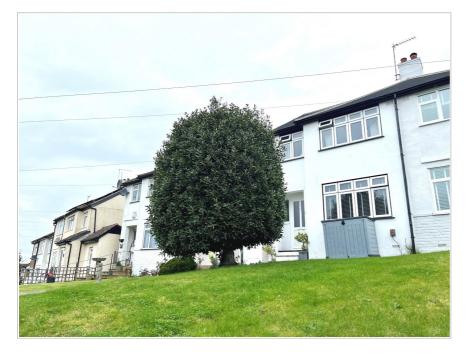

5 ROEBUCK ROAD CHESSINGTON SURREY KT9 1JY OFFERS IN EXCESS OF £475,000

EXTENDED TERRACED HOUSE

THREE BEDROOMS

12'2 X 10'6 LIVING ROOM

16'1 X 11'1 MODERN KITCHEN DINING ROOM

10'1 X 9'8 CONSERVATORY

DOUBLE GLAZED WINDOWS