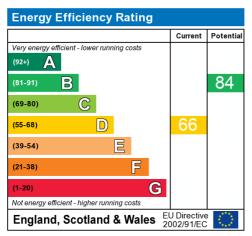

The energy efficiency rating is a measure of the overall efficiency of a home. The higher the rating the more energy efficient the home is and the lower the fuel bills will be.