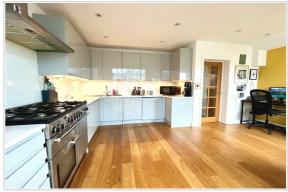

5 ROEBUCK ROAD CHESSINGTON SURREY KT9 1JY OFFERS IN EXCESS OF £475,000

EXTENDED TERRACED HOUSE

THREE BEDROOMS

12'2 X 10'6 LIVING ROOM

16'1 X 11'1 MODERN KITCHEN DINING ROOM

10'1 X 9'8 CONSERVATORY

DOUBLE GLAZED WINDOWS