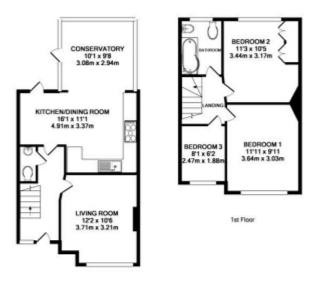

5 ROEBUCK ROAD CHESSINGTON SURREY KT9 1JY OFFERS IN EXCESS OF £475,000

EXTENDED TERRACED HOUSE

THREE BEDROOMS

12'2 X 10'6 LIVING ROOM

16'1 X 11'1 MODERN KITCHEN DINING ROOM

10'1 X 9'8 CONSERVATORY

DOUBLE GLAZED WINDOWS

**GAS CENTRAL HEATING** 

62' REAR GARDEN

GARAGE TO THE REAR

AN IDEAL FAMILY HOME

| Telephone | 020 8397 5151 Email chessingtonଉcompassea.co.uk Website www.compassea.co.uk

Ground Floor

Total Approx. Floor Area 829 Sp.FL (77.0 Sq.M.) White every attempt has been made to snave a excuracy of the floor pain contained here, measurement of doors, wholex, income and my reforming are appointed by a table to the any error, omason, or mis-statement. This plan is to illustrative purpose only and should be used as such by any prospective purpose. The savines, presents and applications from here no foot be media as such by any prospective purpose. The savines, present and applications from here no foot be media and no guarantee as to their operating or attributers (2016).