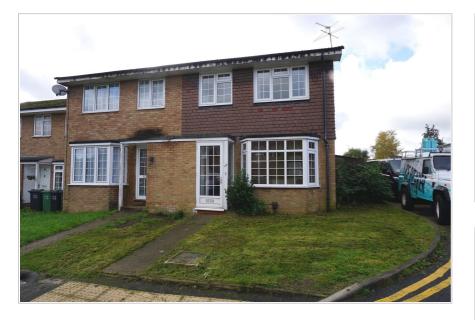

END TERRACE HOUSE THREE BEDROOMS 26'8 X 12'3 LOUNGE DINING ROOM 9'7 X 7'1 KITCHEN WHITE BATHROOM SUITE DOUBLE GLAZED WINDOWS GAS CENTRAL HEATING SOUTH WESTERLY REAR GARDEN GARAGE IN BLOCK NO FORWARD CHAIN