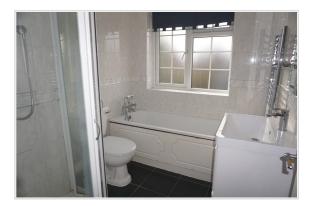

END TERRACE HOUSE THREE BEDROOMS 26'8 X 12'3 LOUNGE DINING ROOM 9'7 X 7'1 KITCHEN WHITE BATHROOM SUITE DOUBLE GLAZED WINDOWS GAS CENTRAL HEATING SOUTH WESTERLY REAR GARDEN GARAGE IN BLOCK NO FORWARD CHAIN