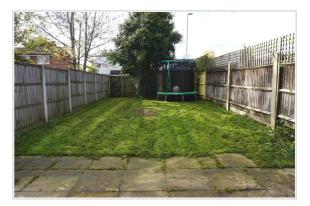

END TERRACE HOUSE THREE BEDROOMS 26'8 X 12'3 LOUNGE DINING ROOM 9'7 X 7'1 KITCHEN WHITE BATHROOM SUITE DOUBLE GLAZED WINDOWS GAS CENTRAL HEATING SOUTH WESTERLY REAR GARDEN GARAGE IN BLOCK NO FORWARD CHAIN