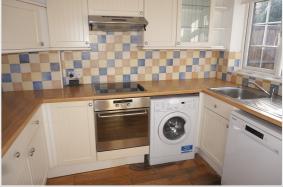

END TERRACE HOUSE THREE BEDROOMS 26'8 X 12'3 LOUNGE DINING ROOM 9'7 X 7'1 KITCHEN WHITE BATHROOM SUITE DOUBLE GLAZED WINDOWS GAS CENTRAL HEATING SOUTH WESTERLY REAR GARDEN GARAGE IN BLOCK NO FORWARD CHAIN