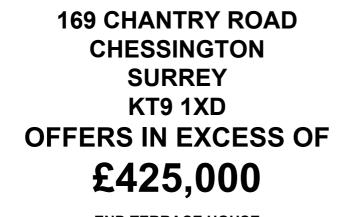

END TERRACE HOUSE THREE BEDROOMS 26'8 X 12'3 LOUNGE DINING ROOM 9'7 X 7'1 KITCHEN WHITE BATHROOM SUITE DOUBLE GLAZED WINDOWS GAS CENTRAL HEATING SOUTH WESTERLY REAR GARDEN GARAGE IN BLOCK NO FORWARD CHAIN