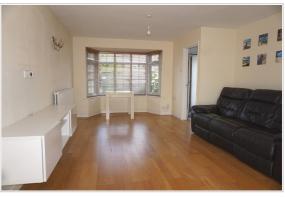

END TERRACE HOUSE THREE BEDROOMS 26'8 X 12'3 LOUNGE DINING ROOM 9'7 X 7'1 KITCHEN WHITE BATHROOM SUITE DOUBLE GLAZED WINDOWS GAS CENTRAL HEATING SOUTH WESTERLY REAR GARDEN GARAGE IN BLOCK NO FORWARD CHAIN