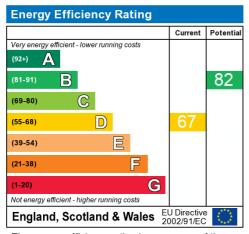

The energy efficiency rating is a measure of the overall efficiency of a home. The higher the rating the more energy efficient the home is and the lower the fuel bills will be.