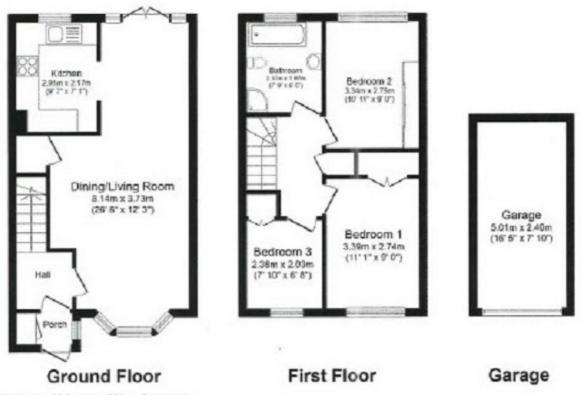

| Telephone | 020 8397 5151 Email chessington@compassea.co.uk Website www.compassea.co.uk

Total floor area 85.6 sq.m. (921 sq.ft.) approx

This foor plan is for its instance purposes only. It is not drawn to scale. Any restaurements. Toor areas (including any total floor areas), spenings and elientation are approximate. No dotate are guarantood, they cannot be relied upon fer any perpose and they do not form pain of any agreement. No fability is taken for any error, emission or mission or missioner missioner missioner missioner to wainepedian(s). Plan produced for Your Move, Powered by www.foeslagert.com