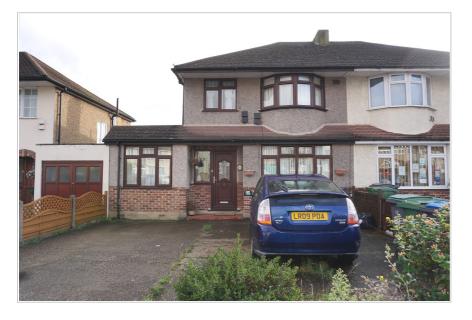

## 16 BRIDGE ROAD CHESSINGTON SURREY KT9 2EP OFFERS IN EXCESS £550,000

EXTENDED SEMI DETACHED HOUSE FOUR BEDROOMS TWO RECEPTION ROOMS 17'10 X 11' KITCHEN BREAKFAST ROOM EN-SUITE SHOWER TO BEDROOM FOUR DOUBLE GLAZED WINDOWS GAS CENTRAL HEATING UTILITY ROOM 68' X 27' REAR GARDEN OFF STREET PARKING