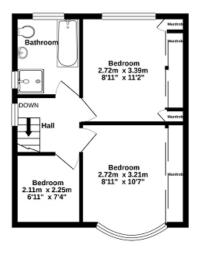

## 16 BRIDGE ROAD CHESSINGTON SURREY KT9 2EP OFFERS IN EXCESS £550,000

EXTENDED SEMI DETACHED HOUSE FOUR BEDROOMS TWO RECEPTION ROOMS 17'10 X 11' KITCHEN BREAKFAST ROOM EN-SUITE SHOWER TO BEDROOM FOUR DOUBLE GLAZED WINDOWS GAS CENTRAL HEATING UTILITY ROOM 68' X 27' REAR GARDEN OFF STREET PARKING

| Telephone | 020 8397 5151 Email chessingtonଉcompassea.co.uk Website www.compassea.co.uk Ground Floor 83.7 sq.m. (901 sq.ft.) approx.

1st Floor 37.1 sq.m. (399 sq.ft.) approx.

TOTAL FLOOR AREA: 120.8 sg.m. (1301 sg.ft.) approx. Whist overy attemp has been made to ensure the accuracy of the floorprin cortained here, mascurements of doors, windows, rooms and my of whet ferms are approximate and no reopensibility is taken area verse, orrission or mis-statement. This plan is for illustrative purposes orly and should be used as such by any prospective purchaser. This spin is for illustrative purposes orly and should be used as such by any prospective purchaser. This spin is for illustrative purposes of the door been tested and no guarantee as to their openability of efficiency can be given.