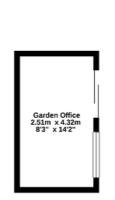

## 16 BRIDGE ROAD CHESSINGTON SURREY KT9 2EP OFFERS IN EXCESS £550,000

EXTENDED SEMI DETACHED HOUSE FOUR BEDROOMS TWO RECEPTION ROOMS 17'10 X 11' KITCHEN BREAKFAST ROOM EN-SUITE SHOWER TO BEDROOM FOUR DOUBLE GLAZED WINDOWS GAS CENTRAL HEATING UTILITY ROOM 68' X 27' REAR GARDEN OFF STREET PARKING

| Telephone | 020 8397 5151 Email chessingtonଉcompassea.co.uk Website www.compassea.co.uk Ground Floor 83.7 sq.m. (901 sq.ft.) approx.

1st Floor 37.1 sq.m. (399 sq.ft.) approx.

TOTAL FLOOR AREA: 120.8 sg.m. (1301 sg.ft.) approx. Whist overy attemp has been made to ensure the accuracy of the floorprin cortained here, mascurements of doors, windows, rooms and my of whet ferms are approximate and no reopensibility is taken area verse, orrission or mis-statement. This plan is for illustrative purposes orly and should be used as such by any prospective purchaser. This spin is for illustrative purposes orly and should be used as such by any prospective purchaser. This spin is for illustrative purposes of the door been tested and no guarantee as to their openability of efficiency can be given.