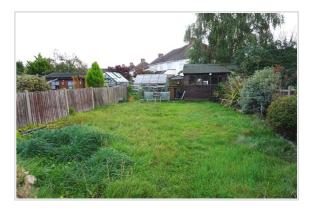

## 16 BRIDGE ROAD CHESSINGTON SURREY KT9 2EP OFFERS IN EXCESS £550,000

EXTENDED SEMI DETACHED HOUSE FOUR BEDROOMS TWO RECEPTION ROOMS 17'10 X 11' KITCHEN BREAKFAST ROOM EN-SUITE SHOWER TO BEDROOM FOUR DOUBLE GLAZED WINDOWS GAS CENTRAL HEATING UTILITY ROOM 68' X 27' REAR GARDEN OFF STREET PARKING