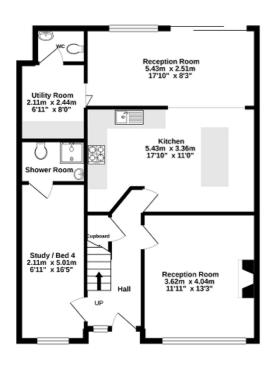

## 16 BRIDGE ROAD CHESSINGTON SURREY KT9 2EP OFFERS IN EXCESS £550,000

EXTENDED SEMI DETACHED HOUSE FOUR BEDROOMS TWO RECEPTION ROOMS 17'10 X 11' KITCHEN BREAKFAST ROOM EN-SUITE SHOWER TO BEDROOM FOUR DOUBLE GLAZED WINDOWS GAS CENTRAL HEATING UTILITY ROOM 68' X 27' REAR GARDEN OFF STREET PARKING

| Telephone | 020 8397 5151 Email chessingtonଉcompassea.co.uk Website www.compassea.co.uk Ground Floor 83.7 sq.m. (901 sq.ft.) approx.

1st Floor 37.1 sq.m. (399 sq.ft.) approx.

TOTAL FLOOR AREA: 120.8 sg.m. (1301 sg.ft.) approx. Whist overy attemp has been made to ensure the accuracy of the floorprin cortained here, mascurements of doors, windows, rooms and my of whet ferms are approximate and no reopensibility is taken area verse, orrission or mis-statement. This plan is for illustrative purposes orly and should be used as such by any prospective purchaser. This spin is for illustrative purposes orly and should be used as such by any prospective purchaser. This spin is for illustrative purposes of the door been tested and no guarantee as to their openability of efficiency can be given.