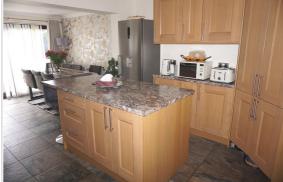

## 16 BRIDGE ROAD CHESSINGTON SURREY KT9 2EP OFFERS IN EXCESS £550,000

EXTENDED SEMI DETACHED HOUSE FOUR BEDROOMS TWO RECEPTION ROOMS 17'10 X 11' KITCHEN BREAKFAST ROOM EN-SUITE SHOWER TO BEDROOM FOUR DOUBLE GLAZED WINDOWS GAS CENTRAL HEATING UTILITY ROOM 68' X 27' REAR GARDEN OFF STREET PARKING