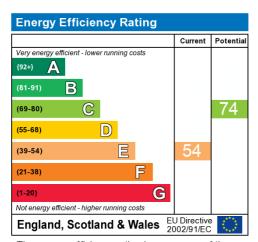

The energy efficiency rating is a measure of the overall efficiency of a home. The higher the rating the more energy efficient the home is and the lower the fuel bills will be.