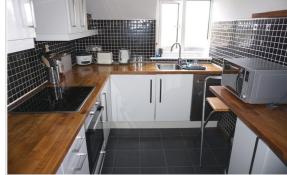

## 98B GILDERS ROAD CHESSINGTON SURREY KT9 2AN OFFERS IN EXCESS OF £190,000

TOP FLOOR FLAT 13'2 X 11'2 LIVING ROOM 11'4 X 7'6 MODERN KITCHEN WHITE BATHROOM SUITE DOUBLE GLAZED WINDOWS ELECTRIC HEATING GARDEN TO REAR PARKING SPACE TO REAR LEASE IN EXCESS OF 900 YEARS NO FORWARD CHAIN