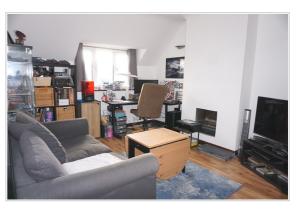

## 98B GILDERS ROAD CHESSINGTON SURREY KT9 2AN OFFERS IN EXCESS OF £190,000

TOP FLOOR FLAT 13'2 X 11'2 LIVING ROOM 11'4 X 7'6 MODERN KITCHEN WHITE BATHROOM SUITE DOUBLE GLAZED WINDOWS ELECTRIC HEATING GARDEN TO REAR PARKING SPACE TO REAR LEASE IN EXCESS OF 900 YEARS NO FORWARD CHAIN