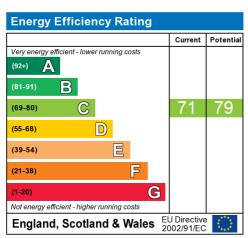

The energy efficiency rating is a measure of the overall efficiency of a home. The higher the rating the more energy efficient the home is and the lower the fuel bills will be.