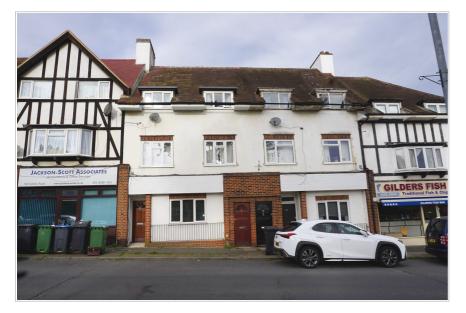

## 98B GILDERS ROAD CHESSINGTON SURREY KT9 2AN OFFERS IN EXCESS OF £190,000

TOP FLOOR FLAT 13'2 X 11'2 LIVING ROOM 11'4 X 7'6 MODERN KITCHEN WHITE BATHROOM SUITE DOUBLE GLAZED WINDOWS ELECTRIC HEATING GARDEN TO REAR PARKING SPACE TO REAR LEASE IN EXCESS OF 900 YEARS NO FORWARD CHAIN