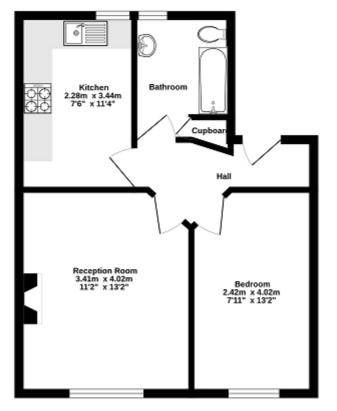

| Telephone | 020 8397 5151 Email chessington@compassea.co.uk Website www.compassea.co.uk

TOTAL FLOCR AREA: 20.1 e.g.m. (431 e.g.h.) approx. When every attracts that there insolate the sources of the traction is unstanted being, measurements of cores, whence and any other time is appropriate and concentrativity there for a vermentation or resis durament. This pains is the invalidnment and concentrativity there is the other is any properties parameters and any other many approach with and because and its run by any properties parameters and any other many displacement that with the other the test of any any any statement. This pains is the invalidnment and opplacement there is not been tested and run guarantees any the other test of the other is any other test. Many with Minkows Coresta