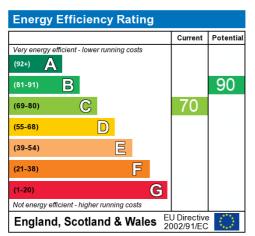

3.5 to they operating or defining common them.

The energy efficiency rating is a measure of the overall efficiency of a home. The higher the rating the more energy efficient the home is and the lower the fuel bills will be.