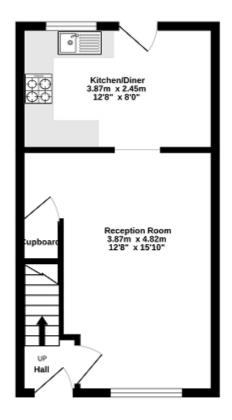

## 7 NICHOLS CLOSE CHESSINGTON SURREY KT9 2GT OFFERS IN EXCESS OF £375,000

**END TERRACE HOUSE** 

**TWO BEDROOMS** 

**15'10 X 12'8 MAX LIVING ROOM** 

12'8 X 8' KITCHEN DINING ROOM

**DOUBLE GLAZED WINDOWS** 

## TOTAL FLOOR AREA: 56.0 sq.m. (603 sq.ft.) approx.

Whilst every attempt has been made to ensure the accuracy of the floorplan contained from measurements of closer, shockers, comes and any other terms are appointed and no expectability is belien for any entrol, ornisions or microdeleniere. They learn for fill implication purposes may and chould be sed as southly any prospective partness. The services, systems and appliances shown have not been tested and no guarantee.