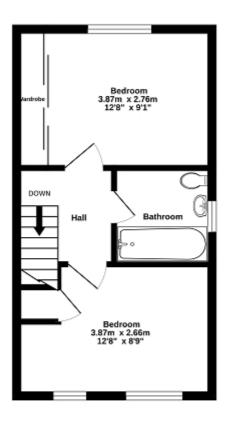

## 7 NICHOLS CLOSE CHESSINGTON SURREY KT9 2GT OFFERS IN EXCESS OF £375,000

**END TERRACE HOUSE** 

**TWO BEDROOMS** 

**15'10 X 12'8 MAX LIVING ROOM** 

12'8 X 8' KITCHEN DINING ROOM

**DOUBLE GLAZED WINDOWS** 

## TOTAL FLOOR AREA: 56.0 sq.m. (603 sq.ft.) approx.

Whilst every attempt has been made to ensure the accuracy of the floorplan contained from measurements of closer, shockers, comes and any other terms are appointed and no expectability is belien for any entrol, ornisions or microdeleniere. They learn for fill implication purposes may and chould be sed as southly any prospective partness. The services, systems and appliances shown have not been tested and no guarantee.