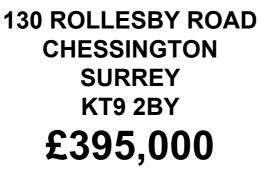

EXTENDED TERRACED HOUSE TWO BEDROOMS 17'10 X 15'1 LIVING ROOM 9'6 X 6'3 KITCHEN BATHROOM & SHOWER ROOM GAS CENTRAL HEATING DOUBLE GLAZED WINDOWS 73' SOUTH EASTERLY GARDEN IN NEED OF UPDATING NO FORWARD CHAIN





| Telephone | 020 8397 5151 Email chessingtonଉcompassea.co.uk Website www.compassea.co.uk







TOTAL FLOOR AREA: 64.9 sq.m. (928 sq.h.) approx. When weap sampling that bein made to reaux the accuracy of the foscillate contained two, measurements of doors, whether are for any time that are approximate on an encounter of the state to any transprompetitie purchase. The series of specific contained have the series and the series and the time that are approximate to a series of the series of th



The energy efficiency rating is a measure of the overall efficiency of a home. The hi