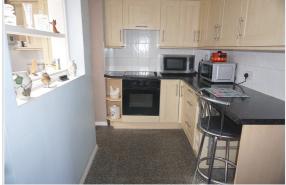

EXTENDED TERRACED HOUSE TWO BEDROOMS 17'10 X 15'1 LIVING ROOM 9'6 X 6'3 KITCHEN BATHROOM & SHOWER ROOM GAS CENTRAL HEATING DOUBLE GLAZED WINDOWS 73' SOUTH EASTERLY GARDEN IN NEED OF UPDATING NO FORWARD CHAIN