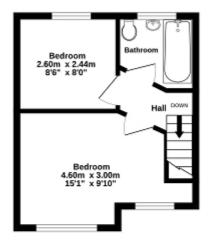

EXTENDED TERRACED HOUSE TWO BEDROOMS 17'10 X 15'1 LIVING ROOM 9'6 X 6'3 KITCHEN BATHROOM & SHOWER ROOM GAS CENTRAL HEATING DOUBLE GLAZED WINDOWS 73' SOUTH EASTERLY GARDEN IN NEED OF UPDATING NO FORWARD CHAIN

| Telephone | 020 8397 5151 Email chessingtonଉcompassea.co.uk Website www.compassea.co.uk

TOTAL FLOOR AREA: 64.9 sq.m. (928 sq.h.) approx. When weap sampling that bein made to reaux the accuracy of the foscillate contained two, measurements of doors, whether are for any time that are approximate on an encounter of the state to any transprompetitie purchase. The series of specific contained have the series and the series and the time that are approximate to a series of the series of th