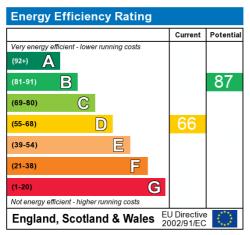

The energy efficiency rating is a measure of the overall efficiency of a home. The higher the rating the more energy efficient the home is and the lower the fuel bills will be.