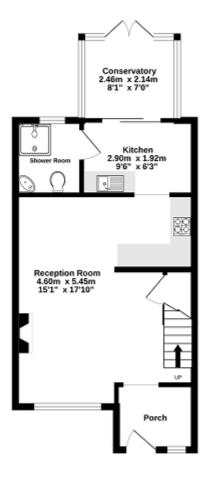

EXTENDED TERRACED HOUSE TWO BEDROOMS 17'10 X 15'1 LIVING ROOM 9'6 X 6'3 KITCHEN BATHROOM & SHOWER ROOM GAS CENTRAL HEATING DOUBLE GLAZED WINDOWS 73' SOUTH EASTERLY GARDEN IN NEED OF UPDATING NO FORWARD CHAIN

| Telephone | 020 8397 5151 Email chessingtonଉcompassea.co.uk Website www.compassea.co.uk

TOTAL FLOOR AREA: 64.9 sq.m. (928 sq.h.) approx. When weap sampling that bein made to reaux the accuracy of the foscillate contained two, measurements of doors, whether are for any time that are approximate on an encounter of the state to any transprompetitie purchase. The series of specific contained have the series and the series and the time that are approximate to a series of the series of th