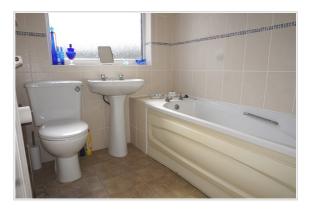

EXTENDED TERRACED HOUSE TWO BEDROOMS 17'10 X 15'1 LIVING ROOM 9'6 X 6'3 KITCHEN BATHROOM & SHOWER ROOM GAS CENTRAL HEATING DOUBLE GLAZED WINDOWS 73' SOUTH EASTERLY GARDEN IN NEED OF UPDATING NO FORWARD CHAIN