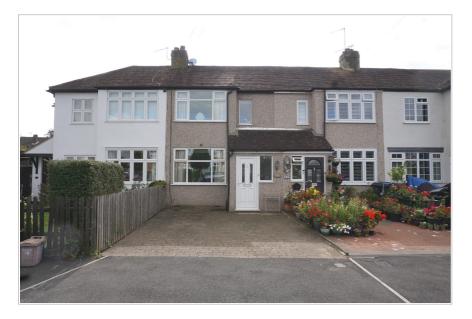

EXTENDED TERRACED HOUSE TWO BEDROOMS 17'10 X 15'1 LIVING ROOM 9'6 X 6'3 KITCHEN BATHROOM & SHOWER ROOM GAS CENTRAL HEATING DOUBLE GLAZED WINDOWS 73' SOUTH EASTERLY GARDEN IN NEED OF UPDATING NO FORWARD CHAIN