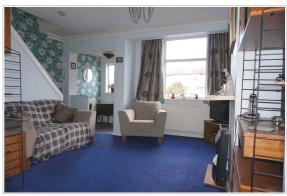

EXTENDED TERRACED HOUSE TWO BEDROOMS 17'10 X 15'1 LIVING ROOM 9'6 X 6'3 KITCHEN BATHROOM & SHOWER ROOM GAS CENTRAL HEATING DOUBLE GLAZED WINDOWS 73' SOUTH EASTERLY GARDEN IN NEED OF UPDATING NO FORWARD CHAIN