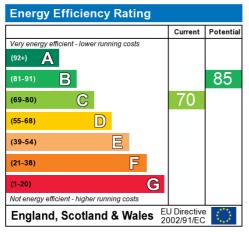

The energy efficiency rating is a measure of the overall efficiency of a home. The higher the rating the more energy efficient the home is and the lower the fuel bills will be.