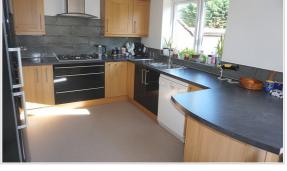

EXTENDED END TERRACE HOUSE

UNFURNISHED

THREE BEDROOMS

25'7 X 15'7 L-SHAPED KITCHEN FAMILY DINING ROOM

**MODERN FOUR PIECE BATHROOM** 

DOUBLE GLAZED WINDOWS

**GAS CENTRAL HEATING** 

50' REAR GARDEN