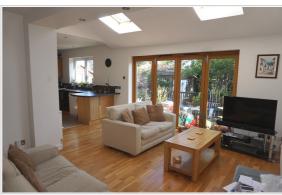

EXTENDED END TERRACE HOUSE

UNFURNISHED

THREE BEDROOMS

25'7 X 15'7 L-SHAPED KITCHEN FAMILY DINING ROOM

**MODERN FOUR PIECE BATHROOM** 

DOUBLE GLAZED WINDOWS

**GAS CENTRAL HEATING** 

50' REAR GARDEN