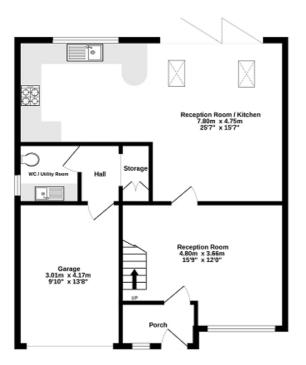

## Ground Floor 68.2 sq.m. (734 sq.ft.) approx.

TOTAL FLOOR AREA: 114.2 sq.m. (1229 sq.ft.) approx.

Whilst every attempt has been made to ensure the accuracy of the fourphilon contained bee, measurements of doors, viordoors, rooms and any other items are approximate and no responsibility is taken for any error, omission or mis-instement. This prins is for italisative purposes only and should be used as such by any prospective purchaser. The services, systems and appliances shown have not been tested and no guarantee as to their operative officiency can be given. Made with Metropic C62020.