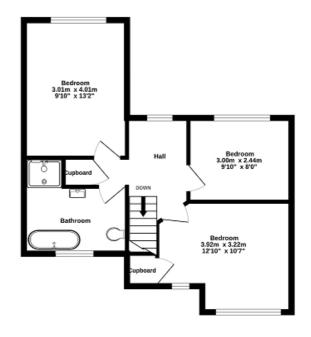

## Ground Floor 68.2 sq.m. (734 sq.ft.) approx.

TOTAL FLOOR AREA: 114.2 sq.m. (1229 sq.ft.) approx.

Whilst every attempt has been made to ensure the accuracy of the fourphilon contained bee, measurements of doors, viordoors, rooms and any other items are approximate and no responsibility is taken for any error, omission or mis-instement. This prins is for italisative purposes only and should be used as such by any prospective purchaser. The services, systems and appliances shown have not been tested and no guarantee as to their operative officiency can be given. Made with Metropic C62020.