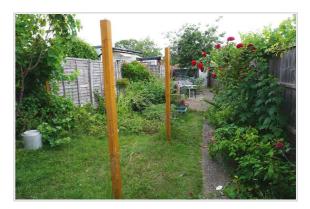

GAS CENTRAL HEATING

68' X 19' SOUTH FACING GARDEN

**GARAGE AND PARKING** 

VIEWINGS HIGHLY RECOMMENDED

| Telephone | 020 8397 5151 Email chessingtonଉcompassea.co.uk Website www.compassea.co.uk Ground Floor 64.6 sq.m. (695 sq.ft.) approx. Lat Floor 34.7 sq.m. (374 sq.ft.) approx.