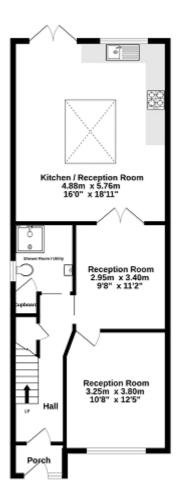

## 2 CHANTRY ROAD CHESSINGTON SURREY KT9 1JP £535,000

EXTENDED END TERRACE HOUSE

THREE BEDROOMS

**TWO RECEPTION ROOMS** 

18'11 X 16' MODERN KITCHEN BREAKFAST ROOM

SHOWER ROOM & BATHROOM

DOUBLE GLAZED WINDOWS

GAS CENTRAL HEATING

68' X 19' SOUTH FACING GARDEN

**GARAGE AND PARKING** 

VIEWINGS HIGHLY RECOMMENDED

| Telephone | 020 8397 5151 Email chessingtonଉcompassea.co.uk Website www.compassea.co.uk Ground Floor 64.6 sq.m. (695 sq.ft.) approx. Lat Floor 34.7 sq.m. (374 sq.ft.) approx.

TOTAL FLOCH AGEA: 99.3 big m: (1009 sig)A) approx. While were advanted to been made to exame the accuracy of the boltering occurate of their, instantion to any occurate one of any their terms are appropriate only and bolter the action the structure to any occurate and action to a structure to any occurate and applications in the action the area occurate and and the structure to any occurate and applications in the action the area occurate and and the structure to any occurate and any official actions are any occurate and the action terms and applications in the action terms and and and actions and any official actions are not extended and no parameters and the action terms are to them structure terms and the action terms and the action terms and the action terms and terms and the action terms and the action terms and terms are to them structure terms and the action terms and terms and terms and terms are to the structure terms and terms and terms are to them structure terms and terms and terms are to the structure terms are to the structure terms and terms are to the structure terms are to the structure terms are to the structure terms and terms are to the structure terms are terms are to the structure