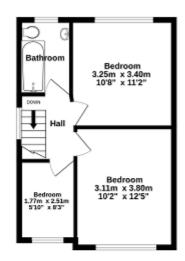

## 2 CHANTRY ROAD CHESSINGTON SURREY KT9 1JP £535,000

EXTENDED END TERRACE HOUSE

THREE BEDROOMS

**TWO RECEPTION ROOMS** 

18'11 X 16' MODERN KITCHEN BREAKFAST ROOM

SHOWER ROOM & BATHROOM

DOUBLE GLAZED WINDOWS

GAS CENTRAL HEATING

68' X 19' SOUTH FACING GARDEN

**GARAGE AND PARKING** 

VIEWINGS HIGHLY RECOMMENDED

| Telephone | 020 8397 5151 Email chessingtonଉcompassea.co.uk Website www.compassea.co.uk Ground Floor 64.6 sq.m. (695 sq.ft.) approx. Lat Floor 34.7 sq.m. (374 sq.ft.) approx.

TOTAL FLOCH AGEA: 99.3 big m: (1009 sig)A) approx. While were advanted to been made to exame the accuracy of the boltering occurate of their, instantion to any occurate one of any their terms are appropriate only and bolter the action the structure to any occurate and action to a structure to any occurate and applications in the action the area occurate and and the structure to any occurate and applications in the action the area occurate and and the structure to any occurate and any official actions are any occurate and the action terms and applications in the action terms and and and actions and any official actions are not extended and no parameters and the action terms are to them structure terms and the action terms and the action terms and the action terms and terms and the action terms and the action terms and terms are to them structure terms and the action terms and terms and terms and terms are to the structure terms and terms and terms are to them structure terms and terms and terms are to the structure terms are to the structure terms and terms are to the structure terms are to the structure terms are to the structure terms and terms are to the structure terms are terms are to the structure