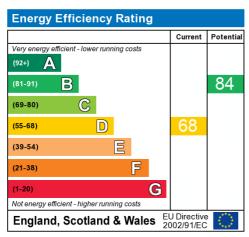

The energy efficiency rating is a measure of the overall efficiency of a home. The higher the rating the more energy efficient the home is and the lower the fuel bills will be.