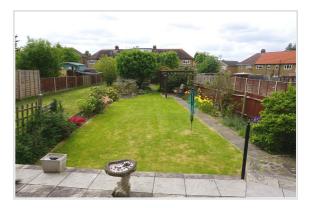

## 10 WILSON ROAD CHESSINGTON SURREY KT9 2HE £500,000

EXTENDED END TERRACE HOUSE THREE BEDROOMS 21'9 X 12'7 LOUNGE DINING ROOM MODERN KITCHEN TWO SHOWER ROOMS GAS CENTRAL HEATING DOUBLE GLAZED WINDOWS 110' REAR GARDEN OFF STREET PARKING NO FORWARD CHAIN