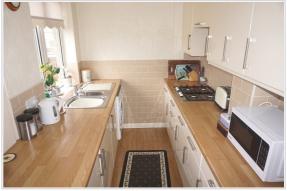

## 10 WILSON ROAD CHESSINGTON SURREY KT9 2HE £500,000

EXTENDED END TERRACE HOUSE THREE BEDROOMS 21'9 X 12'7 LOUNGE DINING ROOM MODERN KITCHEN TWO SHOWER ROOMS GAS CENTRAL HEATING DOUBLE GLAZED WINDOWS 110' REAR GARDEN OFF STREET PARKING NO FORWARD CHAIN