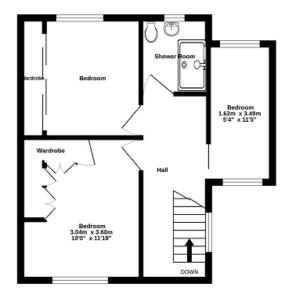

| Telephone | 020 8397 5151 Email chessington@compassea.co.uk Website www.compassea.co.uk Ground Floor 40.1 sq.m. (432 sq.ft.) approx.

TOTAL FLOOR AREA: 77.2 sq.m. (831 sq.ft.) approx. Whist every attempt has been made to ensure the accuracy of the floorplan consained here, measurements of does, windows, rooms and any other Herss are approximate and no responsibility is taken for any error, emission or mit-saturment. This plan is for liberature purposes only and should be used as such by any prospective purchases. The start is the constraint purposes only and should be used as such by any as to their operativity or efficiency can be given. Adde with Metropix (52023)