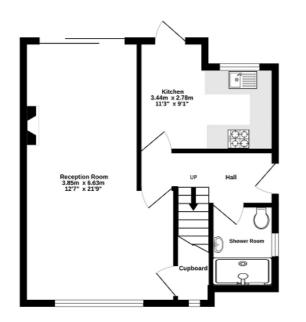

| Telephone | 020 8397 5151 Email chessington@compassea.co.uk Website www.compassea.co.uk Ground Floor 40.1 sq.m. (432 sq.ft.) approx.

TOTAL FLOOR AREA: 77.2 sq.m. (831 sq.ft.) approx. Whist every attempt has been made to ensure the accuracy of the floorplan consained here, measurements of does, windows, rooms and any other Herss are approximate and no responsibility is taken for any error, emission or mit-saturment. This plan is for liberature purposes only and should be used as such by any prospective purchases. The start is the constraint purposes only and should be used as such by any as to their operativity or efficiency can be given. Adde with Metropix (52023)