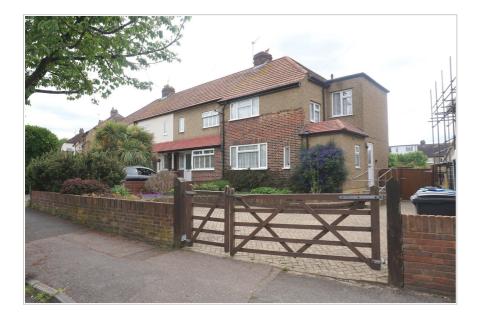

## 10 WILSON ROAD CHESSINGTON SURREY KT9 2HE £500,000

EXTENDED END TERRACE HOUSE THREE BEDROOMS 21'9 X 12'7 LOUNGE DINING ROOM MODERN KITCHEN TWO SHOWER ROOMS GAS CENTRAL HEATING DOUBLE GLAZED WINDOWS 110' REAR GARDEN OFF STREET PARKING NO FORWARD CHAIN