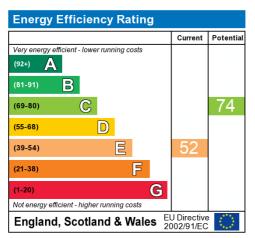

The energy efficiency rating is a measure of the overall efficiency of a home. The higher the rating the more energy efficient the home is and the lower the fuel bills will be.