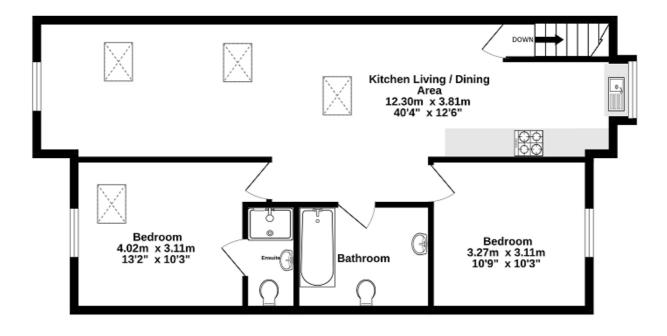

## Floor 66.0 sq.m. (710 sq.ft.) approx.

TOTAL FLOOR AREA : 66.0 sq.m. (710 sq.ft.) approx.

While every atterny takes the made to ensure the accuracy of the topptan contained here, measurements of does, windows, otoms and any other terms are approximate and no responsibility is taken for any entry, omission or mis-statement. This plan is for illustrative purposes only and should be used as such by any prospective purchaser. The services, systems and appliances shown have not been tested and no guarantee as to their operability or efficiency can be given. Made with Metropic 62023