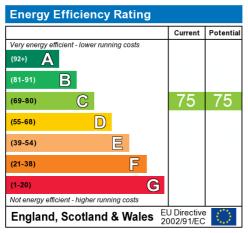

The energy efficiency rating is a measure of the overall efficiency of a home. The higher the rating the more energy efficient the home is and the lower the fuel bills will be.