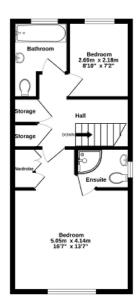

| Telephone | 020 8397 5151 Email chessingtonଉcompassea.co.uk Website www.compassea.co.uk

2nd floor

 $(\mathbf{X})$ 

TOTAL FLOOR AREA : 121.1 sq.m. (1304 sq.ft.) approx. Whist every attempt has been made to ensure the accuracy of the floorplan contained here, measurements of doors, windows, nooms and any other items are approximate and no responsibility is taken for any erory, omission or mis statement. This plan is for italizative purposes only and should be used as such by any prospective purchaser. The services, systems and appliances shown have not been tested and no guarantee as to their operability or efficiency can be given. Made with Metropix €2022