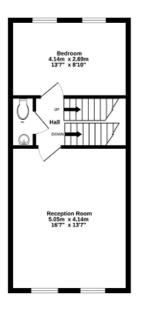

## 11 PADLEY CLOSE CHESSINGTON SURREY KT9 2BA £535,000

TOWN HOUSE THREE/FOUR BEDROOMS 16'7 X 13'7 LIVING ROOM 13'7 X 8'9 KITCHEN BREAKFAST ROOM EN-SUITE TO MASTER BEDROOM GAS CENTRAL HEATING DOUBLE GLAZED WINDOWS 56' SOUTH WESTERLY GARDEN OFF STREET PARKING CUL DE SAC LOCATION

| Telephone | 020 8397 5151 Email chessingtonଉcompassea.co.uk Website www.compassea.co.uk

2nd floor

 $(\mathbf{X})$ 

TOTAL FLOOR AREA : 121.1 sq.m. (1304 sq.ft.) approx. Whist every attempt has been made to ensure the accuracy of the floorplan contained here, measurements of doors, windows, nooms and any other items are approximate and no responsibility is taken for any erory, omission or mis statement. This plan is for italizative purposes only and should be used as such by any prospective purchaser. The services, systems and appliances shown have not been tested and no guarantee as to their operability or efficiency can be given. Made with Metropix €2022