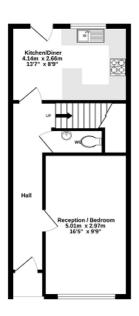

## 11 PADLEY CLOSE CHESSINGTON SURREY KT9 2BA £535,000

TOWN HOUSE THREE/FOUR BEDROOMS 16'7 X 13'7 LIVING ROOM 13'7 X 8'9 KITCHEN BREAKFAST ROOM EN-SUITE TO MASTER BEDROOM GAS CENTRAL HEATING DOUBLE GLAZED WINDOWS 56' SOUTH WESTERLY GARDEN OFF STREET PARKING CUL DE SAC LOCATION

| Telephone | 020 8397 5151 Email chessingtonଉcompassea.co.uk Website www.compassea.co.uk

2nd floor

 $(\mathbf{X})$ 

TOTAL FLOOR AREA : 121.1 sq.m. (1304 sq.ft.) approx. Whist every attempt has been made to ensure the accuracy of the floorplan contained here, measurements of doors, windows, nooms and any other items are approximate and no responsibility is taken for any erory, omission or mis statement. This plan is for italizative purposes only and should be used as such by any prospective purchaser. The services, systems and appliances shown have not been tested and no guarantee as to their operability or efficiency can be given. Made with Metropix €2022