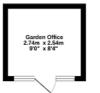

## 11 PADLEY CLOSE CHESSINGTON SURREY KT9 2BA £535,000

TOWN HOUSE THREE/FOUR BEDROOMS 16'7 X 13'7 LIVING ROOM 13'7 X 8'9 KITCHEN BREAKFAST ROOM EN-SUITE TO MASTER BEDROOM GAS CENTRAL HEATING DOUBLE GLAZED WINDOWS 56' SOUTH WESTERLY GARDEN OFF STREET PARKING CUL DE SAC LOCATION

| Telephone | 020 8397 5151 Email chessingtonଉcompassea.co.uk Website www.compassea.co.uk

2nd floor

 $(\mathbf{X})$ 

TOTAL FLOOR AREA : 121.1 sq.m. (1304 sq.ft.) approx. Whist every attempt has been made to ensure the accuracy of the floorplan contained here, measurements of doors, windows, nooms and any other items are approximate and no responsibility is taken for any erory, omission or mis statement. This plan is for italizative purposes only and should be used as such by any prospective purchaser. The services, systems and appliances shown have not been tested and no guarantee as to their operability or efficiency can be given. Made with Metropix €2022